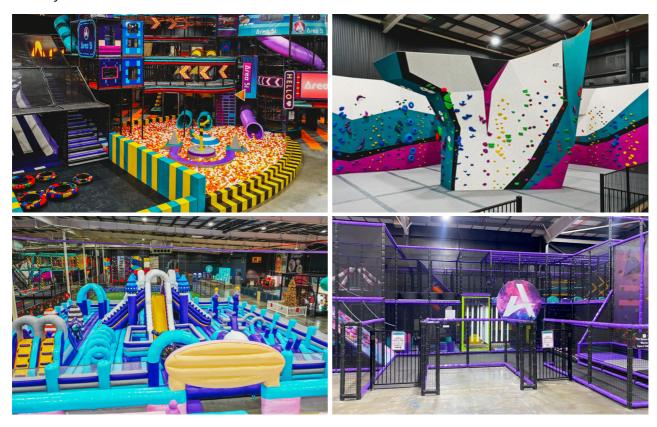

### **TODDLERS**

Purpose built for little ones aged up to 2 years

### **PRESCHOOLERS**

Mini Rovers (Main Playground). Perfect for 3 – 4 year olds.

#### **ADD ONS**

5YRS AND UP ALIEN AIR COASTER \$16 (2 RIDES)

HIGH ROPES/WALL CLIMBING \$10

**5YRS AND UP** 

HOST \$50/HR

FISH BITES, CHIPS & JUICE POPPER OR WATER \$12 MINI DAGWOOD DOG, CHIPS & JUICE POPPER OR WATER \$12 CHICKEN NUGGETS, CHIPS & JUICE POPPER OR WATER \$12

#### **HEIGHT AND WEIGHT RESTRICTIONS**

Air Coaster - Max weight 95kg/Min height 120cm Climbing Wall – Max weight 113kg / Min height 100cm Leap of Faith – Max weight 90kg/ Min height 120cm High Ropes – Max weight 113kg / Min height 120cm Trampoline Park – Max weight 112kg Mega Slides – Min height 100cm