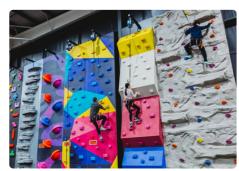

#### **ADD ONS**

5YRS AND UP ALIEN AIR COASTER \$16 (2 RIDES)

HIGH ROPES/WALL CLIMBING \$10

**5YRS AND UP** 

HOST \$50/HR

FISH BITES, CHIPS & JUICE POPPER OR WATER \$12 MINI DAGWOOD DOG, CHIPS & JUICE POPPER OR WATER \$12 CHICKEN NUGGETS, CHIPS & JUICE POPPER OR WATER \$12

#### **HEIGHT AND WEIGHT RESTRICTIONS**

Air Coaster - Max weight 95kg/Min height 120cm Climbing Wall – Max weight 113kg / Min height 100cm Leap of Faith – Max weight 90kg/ Min height 120cm High Ropes – Max weight 113kg / Min height 120cm Trampoline Park – Max weight 112kg Mega Slides – Min height 100cm