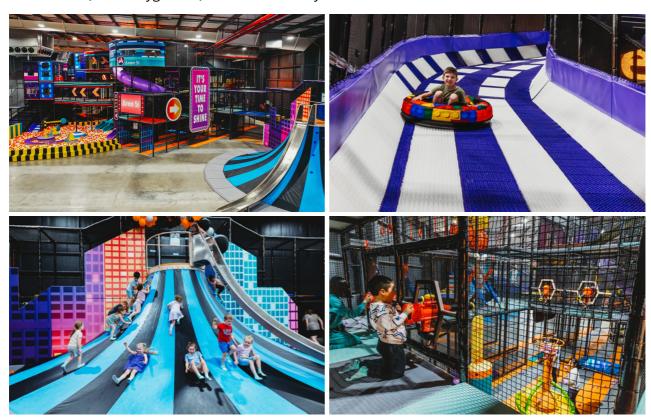

# PRESCHOOLERS The Launchpad Trampoline Park. Perfect for 3 – 4 year olds.

### **KIDS**

Kids 5 years and older can access all standard activities!