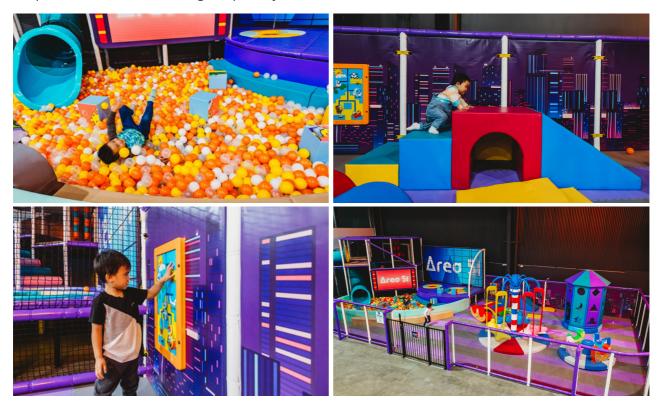

### **TODDLERS**

Purpose built for little ones aged up to 2 years

### **PRESCHOOLERS**

Mini Rovers (Main Playground). Perfect for 3 – 4 year olds.

### **KIDS**

Kids 5 years and older can access all standard activities!