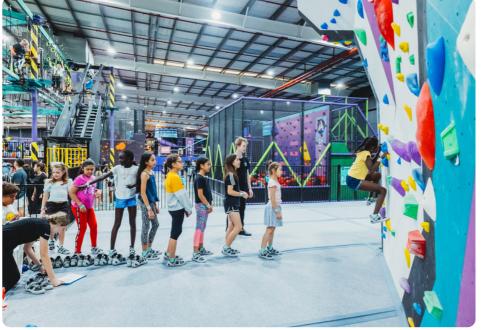

### **KIDS**

Kids 5 years and older can access all standard activities!

#### **HEIGHT AND WEIGHT RESTRICTIONS**

Air Coaster - Max weight 95kg/Min height 120cm Climbing Wall – Max weight 113kg / Min height 100cm Leap of Faith – Max weight 90kg/ Min height 120cm High Ropes – Max weight 113kg / Min height 120cm Trampoline Park – Max weight 112kg Mega Slides – Min height 100cm