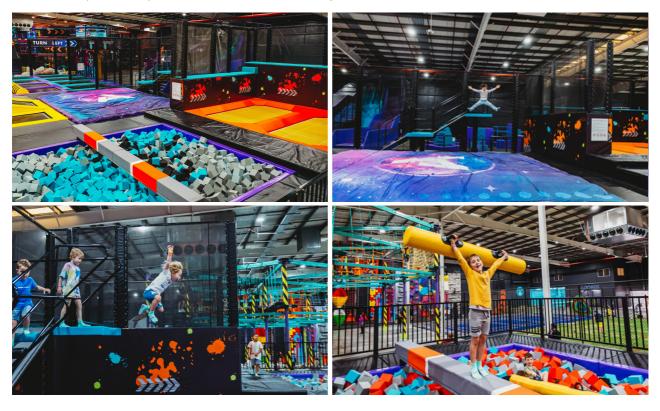

### **KIDS**

Kids 5 years and older can access all standard activities!

### **TEACHERS AND CARERS**

Adults can play alongside the kids or without them - height and weight restrictions apply.